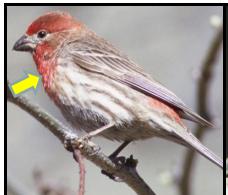

House Finch
by: Dave Menke, USFWS
-Non-native

**Purple Finch**by: Dr. Thomas Barnes, USFWS
-Winter resident

Chipping Sparrow by: Dave Menke, USFWS

House Sparrow
by: Richard Orr
-Non-native

White-breasted Nuthatch by: David Brezinski, USFWS