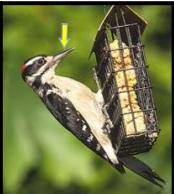

**Mourning Dove** by: USFWS

**Common Grackle** by: Dr. Thomas Barnes, USFWS

**European Starling** by: Dave Menke, USFWS -Non-native

**Downy** Woodpecker

by: Rick Leche, CC by NC 2.0

Hairy Woodpecker by: Mick Thompson CC by NC 2.0