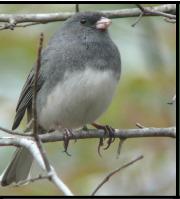

**Eastern Towhee** by: Bill Thompson, USFWS

Dark-eyed Junco by: Ken Thomas -Winter resident

Rose-breasted Grosbeak
by: David Brezinski, USFWS
-Common during irruption years

American Goldfinch by: Wes Gibson, CC by NC SA 2.0