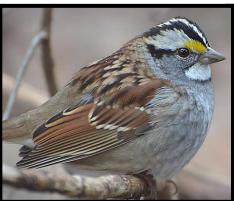

Carolina Chickadee By: USFWS

White-throated Sparrow

by: Andy Reago & Chrissy McClarren, Wikimedia Commons -Winter resident

Common Redpoll
by: Peter De Wit
-Common during irruption years