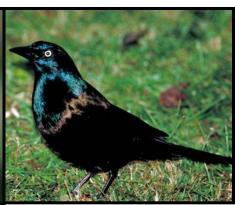

**Mourning Dove** by: USFWS

**Common Grackle** by: Dr. Thomas Barnes, USFWS

**European Starling** by: Dave Menke, USFWS -Non-native

**Downy** Woodpecker

by: Rick Leche, CC by NC 2.0

Hairy Woodpecker by: Mick Thompson CC by NC 2.0