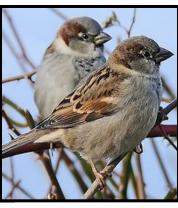

House Finch
by: Dave Menke, USFWS
-Non-native

**Purple Finch**by: Dr. Thomas Barnes, USFWS
-Winter resident

Chipping Sparrow by: Dave Menke, USFWS

House Sparrow
by: Richard Orr
-Non-native

White-breasted Nuthatch by: David Brezinski, USFWS