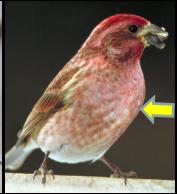

House Finch
by: Dave Menke, USFWS
-Non-native

**Purple Finch**by: Dr. Thomas Barnes, USFWS
-Winter resident

Chipping Sparrow by: Dave Menke, USFWS

House Sparrow
by: Richard Orr
-Non-native

White-breasted Nuthatch by: David Brezinski, USFWS