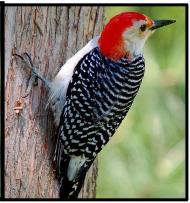

**Red-bellied** Woodpecker

by: Manjithkaini, Wikimedia Commons

Larry Hogan, Governor; Mark Belton, DNR Secretary dnr.maryland.gov/wildlife