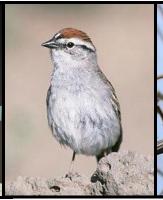

House Finch
by: Dave Menke, USFWS
-Non-native

**Purple Finch**by: Dr. Thomas Barnes, USFWS
-Winter resident

Chipping Sparrow by: Dave Menke, USFWS

House Sparrow
by: Richard Orr
-Non-native

White-breasted Nuthatch by: David Brezinski, USFWS