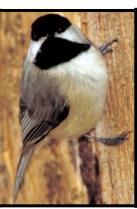

Carolina Chickadee By: USFWS

White-throated Sparrow

by: Andy Reago & Chrissy McClarren, Wikimedia Commons -Winter resident

Common Redpoll
by: Peter De Wit
-Common during irruption years