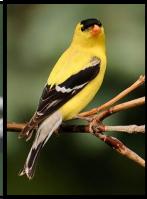

**Eastern Towhee** by: Bill Thompson, USFWS

Dark-eyed Junco by: Ken Thomas -Winter resident

Rose-breasted Grosbeak
by: David Brezinski, USFWS
-Common during irruption years

American Goldfinch by: Wes Gibson, CC by NC SA 2.0