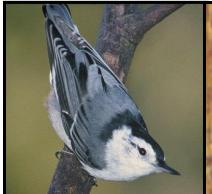

House Finch
by: Dave Menke, USFWS
-Non-native

**Purple Finch**by: Dr. Thomas Barnes, USFWS
-Winter resident

Chipping Sparrow by: Dave Menke, USFWS

House Sparrow
by: Richard Orr
-Non-native

White-breasted Nuthatch by: David Brezinski, USFWS