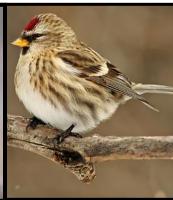

Carolina Chickadee By: USFWS

White-throated Sparrow

by: Andy Reago & Chrissy McClarren, Wikimedia Commons -Winter resident

Common Redpoll
by: Peter De Wit
-Common during irruption years