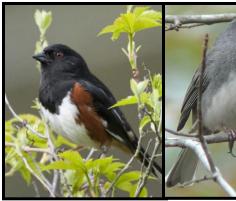

**Eastern Towhee** by: Bill Thompson, USFWS

Dark-eyed Junco by: Ken Thomas -Winter resident

Rose-breasted Grosbeak
by: David Brezinski, USFWS
-Common during irruption years

American Goldfinch by: Wes Gibson, CC by NC SA 2.0