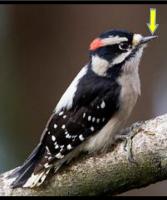

**Mourning Dove** by: USFWS

**Common Grackle** by: Dr. Thomas Barnes, USFWS

**European Starling** by: Dave Menke, USFWS -Non-native

**Downy** Woodpecker

by: Rick Leche, CC by NC 2.0

Hairy Woodpecker by: Mick Thompson CC by NC 2.0