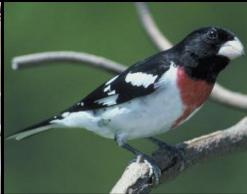

**Eastern Towhee** by: Bill Thompson, USFWS

Dark-eyed Junco by: Ken Thomas -Winter resident

Rose-breasted Grosbeak
by: David Brezinski, USFWS
-Common during irruption years

American Goldfinch by: Wes Gibson, CC by NC SA 2.0