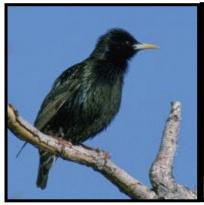

**Mourning Dove** by: USFWS

**Common Grackle** by: Dr. Thomas Barnes, USFWS

**European Starling** by: Dave Menke, USFWS -Non-native

**Downy** Woodpecker

by: Rick Leche, CC by NC 2.0

Hairy Woodpecker by: Mick Thompson CC by NC 2.0