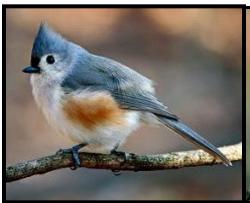

## **Common Feeder Birds**

Carolina Wren by: Jason Paluck, CC by NC SA

Eastern Bluebird Northern Cardinal by: Richard Orr

by: Monteregina, CC by NC SA 2.0

Blue Jay by: David Brezinski, USFWS

**Tufted Titmouse** by: Sanjib Bhattacharyya