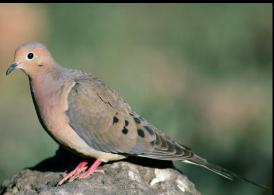

**Mourning Dove** by: USFWS

**Common Grackle** by: Dr. Thomas Barnes, USFWS

**European Starling** by: Dave Menke, USFWS -Non-native

**Downy** Woodpecker

by: Rick Leche, CC by NC 2.0

Hairy Woodpecker by: Mick Thompson CC by NC 2.0