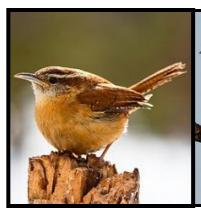

## **Common Feeder Birds**

Carolina Wren by: Jason Paluck, CC by NC SA

Eastern Bluebird Northern Cardinal by: Richard Orr

by: Monteregina, CC by NC SA 2.0

Blue Jay by: David Brezinski, USFWS

**Tufted Titmouse** by: Sanjib Bhattacharyya