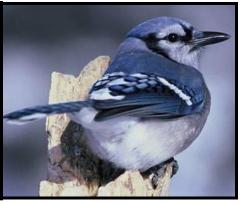

## **Common Feeder Birds**

Carolina Wren by: Jason Paluck, CC by NC SA

Eastern Bluebird Northern Cardinal by: Richard Orr

by: Monteregina, CC by NC SA 2.0

Blue Jay by: David Brezinski, USFWS

**Tufted Titmouse** by: Sanjib Bhattacharyya